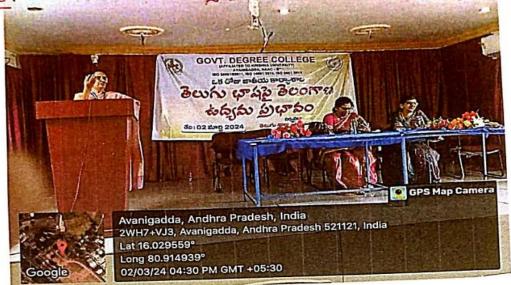

### అవనిగడ్డలో జాతీయ కార్యశాల కార్యక్రమం

అవనిగడ్డలోని ప్రభుత్వ డిగ్రీ కళాశాలలో తెలుగు విభాగాధిపతి డా. భాగ్యవేణి ఆధ్వర్యంలో "తెలుగు భాషపై తెలంగాణ ఉద్యమ ప్రభావం"పై ఒక రోజు జాతీయ కార్యశాల శనివారం నిర్వహించారు. ప్రిన్సిపాల్ డా. డి. ఉమారాణి అధ్యక్షత వహించిన ఈ కార్యక్రమానికి తెలంగాణకు చెందిన తారా డిగ్రీ కళాశాల అసిస్టెంట్ ప్రాఫెసర్ రచ్చ సుమతిదేవి ముఖ్య అతిధిగా పాల్గొని తెలంగాణా ఉద్యమ నేపధ్యం - భాషా సాహిత్యముపై ప్రభావం గురించి వివరించారు.

#### ತಿಲುಗು ಭಾಷ್ಟು ತಿಲಂಗಾಣ ಕುದ್ಯಮ ప్రభాವಂ

అవనిగడ్డ : ట్రభుత్వ డిగ్రీ కళాశాలలో తెలుగు విభాగాధిపతి డాక్టర్ భాగ్యవేణి ఆధ్వర్యంలో తెలుగు భాషపై తెలంగాణ ఉద్యమ ప్రభావంపై అంశంపై వర్క్ష్మేషాప్ నిర్వహించారు. ట్రిన్సిపాల్ డాక్టర్ ఉమారాణి