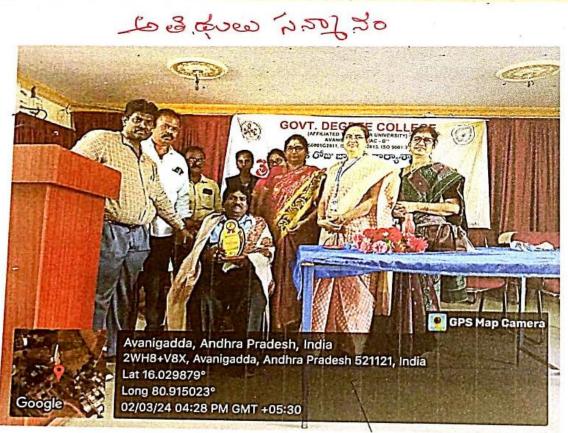

### అవనిగడ్డలో జాతీయ కార్యశాల కార్యక్రమం

అవనిగడ్డలోని ప్రభుత్వ డిగ్రీ కళాశాలలో తెలుగు విభాగాధిపతి డా. భాగ్యవేణి ఆధ్వర్యంలో "తెలుగు భాషపై తెలంగాణ ఉద్యమ ప్రభావం"పై ఒక రోజు జాతీయ కార్యశాల శనివారం నిర్వహించారు. ప్రిన్సిపాల్ డా. డి. ఉమారాణి అధ్యక్షత వహించిన ఈ కార్యక్రమానికి తెలంగాణకు చెందిన తారా డిగ్రీ కళాశాల అసిస్టెంట్ ప్రాఫెసర్ రచ్చ సుమతిదేవి ముఖ్య అతిధిగా పాల్గొని తెలంగాణా ఉద్యమ నేపధ్యం - భాషా సాహిత్యముపై ప్రభావం గురించి వివరించారు.

#### ತಿಲುಗು ಭಾಷ್ಟು ತಿಲಂಗಾಣ ಕುದ್ಯಮ ప్రభాವಂ

అవనిగడ్డ : ట్రభుత్వ డిగ్రీ కళాశాలలో తెలుగు విభాగాధిపతి డాక్టర్ భాగ్యవేణి ఆధ్వర్యంలో తెలుగు భాషపై తెలంగాణ ఉద్యమ ప్రభావంపై అంశంపై వర్క్ష్మేషాప్ నిర్వహించారు. ట్రిన్సిపాల్ డాక్టర్ ఉమారాణి

మాట్లాడుతున్న సుమతి దేవి

ఆధ్యక్షతన జరిగిన వర్క్ష్ షాప్లో తెలం గాణాకు చెందిన తారా డిగ్రీ కళాశాల అసిస్టెంట్ ప్రౌఫె సర్ రచ్చ సుమతిదేవి ముఖ్యఅతిథిగా పాల్గొన్నారు. తెలంగాణ ఉద్యమ నేపథ్యం - భాషా సాహిత్యంపై ద్రభావం గురించి వివరించారు. ఎస్ఆర్ఆర్ అండ్ సీవీఆర్ కళాశాల తెలుగు అధ్యాపకులు డాక్టర్ .కె.వి.శాంతకుమారి సినిమా రంగంపై తెలంగాణ ఉద్యమ ద్రభావాన్ని వివరించారు. తొలి టాకీ మూవీ భక్త ద్రహ్లాద పాటలు రచయిత చెంచాల కేశవదాసు ద్రసం గించారు. బంటుమిల్లి ద్రభుత్వ డిగ్రీ కళాశాల అధ్యాపకులు డాక్టర్.జి.బి.ఆనంద్ కుమార్, అధ్యాపకులు శ్రీకాంత్, కళాశాల అధ్యాపకులు పాల్గొన్నారు.