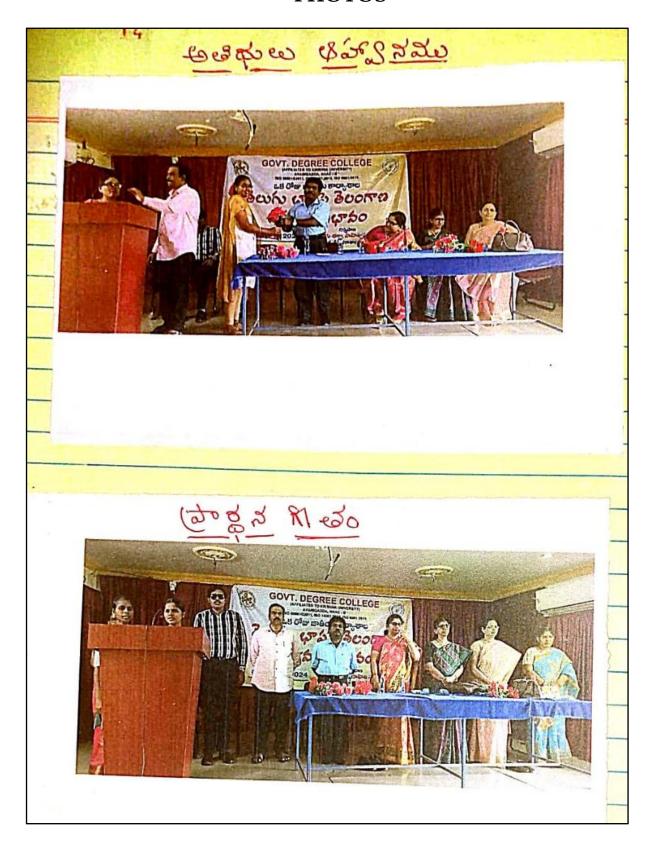

### **PHOTOS**

### అవనిగడ్డలో జాతీయ కార్యశాల కార్యక్రమం

అవనిగడ్డలోని ప్రభుత్వ డిగ్రీ కళాశాలలో తెలుగు విభాగాధిపతి డా. భాగ్యవేణి ఆధ్వర్యంలో "తెలుగు భాషపై తెలంగాణ ఉద్యమ ప్రభావం"పై ఒక రోజు జాతీయ కార్యశాల శనివారం నిర్వహించారు. ప్రిన్సిపాల్ డా. డి. ఉమారాణి అధ్యక్షత వహించిన ఈ కార్యక్రమానికి తెలంగాణకు చెందిన తారా డిగ్రీ కళాశాల అసిస్టెంట్ ప్రాఫెసర్ రచ్చ సుమతిదేవి ముఖ్య అతిధిగా పాల్గొని తెలంగాణా ఉద్యమ నేపధ్యం - భాషా సాహిత్యముపై ప్రభావం గురించి వివరించారు.

#### ತಿಲುಗು ಭಾಷ್ಟು ತಿಲಂಗಾಣ ಕುದ್ಯಮ ప్రభాವಂ

అవనిగడ్డ : ట్రభుత్వ డిగ్రీ కళాశాలలో తెలుగు విభాగాధిపతి డాక్టర్ భాగ్యవేణి ఆధ్వర్యంలో తెలుగు భాషపై తెలంగాణ ఉద్యమ ప్రభావంపై అంశంపై వర్క్ష్మేషాప్ నిర్వహించారు. ట్రిన్సిపాల్ డాక్టర్ ఉమారాణి

మాట్లాడుతున్న సుమతి దేవి

ఆధ్యక్షతన జరిగిన వర్క్ష్ షాప్లో తెలం గాణాకు చెందిన తారా డిగ్రీ కళాశాల అసిస్టెంట్ ప్రౌఫె సర్ రచ్చ సుమతిదేవి ముఖ్యఅతిథిగా పాల్గొన్నారు. తెలంగాణ ఉద్యమ నేపథ్యం - భాషా సాహిత్యంపై ద్రభావం గురించి వివరించారు. ఎస్ఆర్ఆర్ అండ్ సీవీఆర్ కళాశాల తెలుగు అధ్యాపకులు డాక్టర్ .కె.వి.శాంతకుమారి సినిమా రంగంపై తెలంగాణ ఉద్యమ ద్రభావాన్ని వివరించారు. తొలి టాకీ మూవీ భక్త ద్రహ్లాద పాటలు రచయిత చెంచాల కేశవదాసు ద్రసం గించారు. బంటుమిల్లి ద్రభుత్వ డిగ్రీ కళాశాల అధ్యాపకులు డాక్టర్.జి.బి.ఆనంద్ కుమార్, అధ్యాపకులు శ్రీకాంత్, కళాశాల అధ్యాపకులు పాల్గొన్నారు.