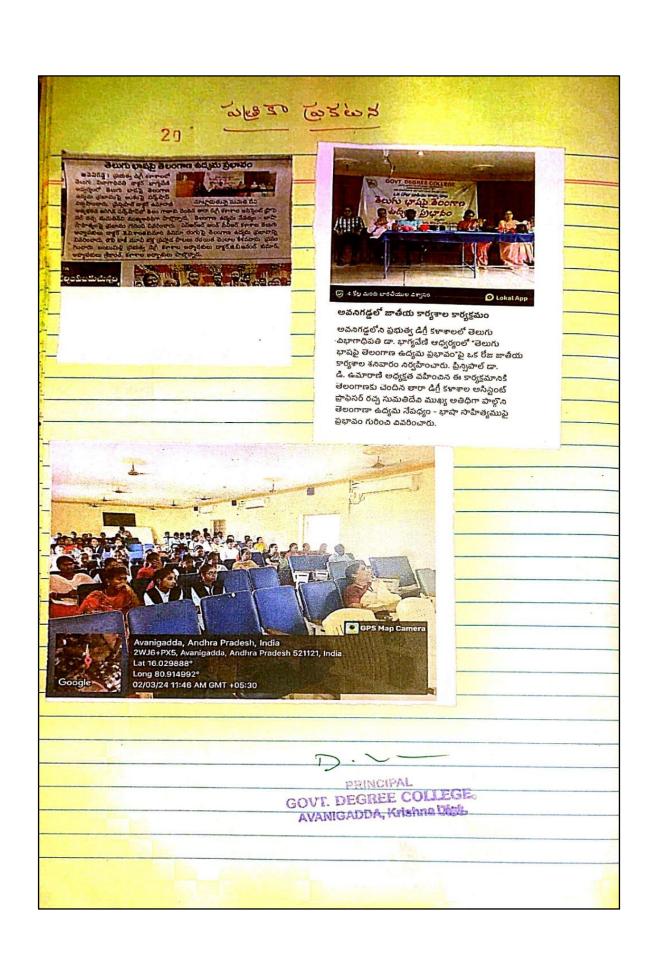

#### **PAPER CUTTINGS**

🕢 4 కోట్ల మంది భారతీయుల విశ్వాసం

● Lokal App

### అవనిగడ్డలో జాతీయ కార్యశాల కార్యక్రమం

అవనిగడ్డలోని ప్రభుత్వ డిగ్రీ కళాశాలలో తెలుగు విభాగాధిపతి డా. భాగ్యవేణి ఆధ్వర్యంలో "తెలుగు భాషపై తెలంగాణ ఉద్యమ ప్రభావం"పై ఒక రోజు జాతీయ కార్యశాల శనివారం నిర్వహించారు. ప్రిన్సిపాల్ డా. డి. ఉమారాణి అధ్యక్షత వహించిన ఈ కార్యక్రమానికి తెలంగాణకు చెందిన తారా డిగ్రీ కళాశాల అసిస్టెంట్ ప్రాఫెసర్ రచ్చ సుమతిదేవి ముఖ్య అతిధిగా పాల్గొని తెలంగాణా ఉద్యమ నేపధ్యం - భాషా సాహిత్యముపై ప్రభావం గురించి వివరించారు.

#### ತಿಲುಗು ಭಾಷ್ಟು ತಿಲಂಗಾಣ ಕುದ್ಯಮ ప్రభాವಂ

అవనిగడ్డ : ట్రభుత్వ డిగ్రీ కళాశాలలో తెలుగు విభాగాధిపతి డాక్టర్ భాగ్యవేణి ఆధ్వర్యంలో తెలుగు భాషపై తెలంగాణ ఉద్యమ ప్రభావంపై అంశంపై వర్క్ష్మేషాప్ నిర్వహించారు. ట్రిన్సిపాల్ డాక్టర్ ఉమారాణి

మాట్లాడుతున్న సుమతి దేవి

ఆధ్యక్షతన జరిగిన వర్క్ష్ షాప్లో తెలం గాణాకు చెందిన తారా డిగ్రీ కళాశాల అసిస్టెంట్ ప్రౌఫె సర్ రచ్చ సుమతిదేవి ముఖ్యఅతిథిగా పాల్గొన్నారు. తెలంగాణ ఉద్యమ నేపథ్యం - భాషా సాహిత్యంపై ద్రభావం గురించి వివరించారు. ఎస్ఆర్ఆర్ అండ్ సీవీఆర్ కళాశాల తెలుగు అధ్యాపకులు డాక్టర్ .కె.వి.శాంతకుమారి సినిమా రంగంపై తెలంగాణ ఉద్యమ ద్రభావాన్ని వివరించారు. తొలి టాకీ మూవీ భక్త ద్రహ్లాద పాటలు రచయిత చెంచాల కేశవదాసు ద్రసం గించారు. బంటుమిల్లి ద్రభుత్వ డిగ్రీ కళాశాల అధ్యాపకులు డాక్టర్.జి.బి.ఆనంద్ కుమార్, అధ్యాపకులు శ్రీకాంత్, కళాశాల అధ్యాపకులు పాల్గొన్నారు.