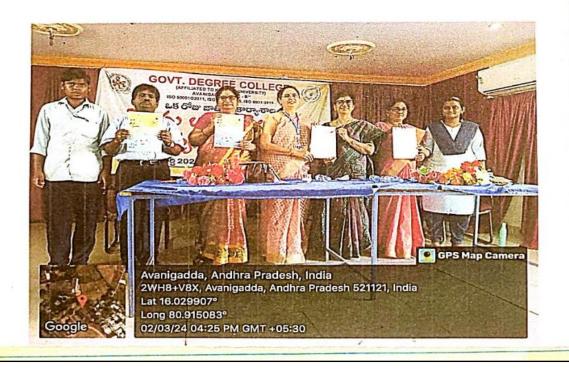

## తాని పలకులు డా. ఓ. ఓమారాణ, ప్రశ్నేహాక్ 15

ముఖ్మ అంకథ్ డాగ్రామ్లో సుమంక్షాల్లో కేంద్ర కంకం:- తెలంగాంలు ఉజ్మమనోపడ్సం - బాషాం సీమాత్సర్ ఉహ్హేషన్ తూనానం

ಯಂ8ರ್ ಸರ್ವಿನಿಂಧ - ೦೦ರ್ಜಿ ಅರ್ನುಂಟ್ -:070ತ್ತ ಅನ್ನು ಕ್ರಿಯಾ ಸಹಿನಿಕಾರ್